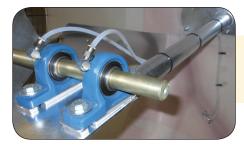

**Remote Lubrication System** 

Interior view showing grease

Grease lines connected to bearings

## **Bearing Maintenance Made** Fast & Easy

The Remote Lubrication System provides easy accessibility and a hassle free approach to maintaining the bearings on your fans.

The Remote Lubrication System is designed with grease fittings placed on the outside of the fan housing so the bearings can be easily greased without the need to remove the shutter or reach through the outlet guard.