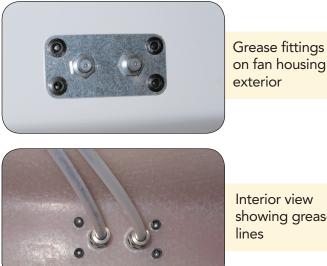

**Remote Lubrication System** 

Interior view showing grease

Grease lines connected to bearings

## **Bearing Maintenance Made** Fast & Easy

The Remote Lubrication System provides easy accessibility and a hassle free approach to maintaining the bearings on your fans.

The Remote Lubrication System is designed with grease fittings placed on the outside of the fan housing so the bearings can be easily greased without the need to remove the shutter or reach through the outlet guard.