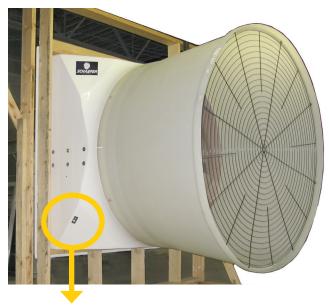

## **Bearing Maintenance Made** Fast & Easy

The Remote Lubrication System provides easy accessibility and a hassle free approach to maintaining the bearings on your fans.

The Remote Lubrication System is designed with grease fittings placed on the outside of the fan housing so the bearings can be easily greased without the need to remove the shutter or reach through the outlet guard.