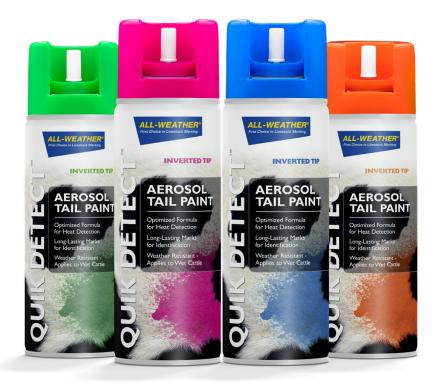

## Quik Detect<sup>®</sup> vs Quik Shot<sup>®</sup>– Quik Product Comparison

- Quik Detect is a premium version of our livestock marking aerosol paint.
- It is in addition to our current Quik Shot we will offer both versions of our aerosol paint
- Offers customers options based on their marking preference and needs
- Quik Detect is more durable and may be used for longer term marking as well as heat detection
- Works well in wet environments and under misters
- Quik Shot paint is lower priced and is great for general marking
- Quick Detect 4 colors Orange, Pink, Blue and Green
- Quik Shot 6 colors Orange, Pink, Blue, Green, Black & Red
- Both Products are the same size