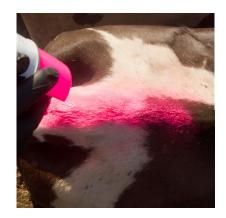

## **Quick Detect**<sup>™</sup>

All-Weather Quik Detect provides a fast and economical way to mark dairy and beef cattle. The high-visibility colors are long lasting and easily seen on all colors of cows.

### **More Opacity**

Fluorescent, easy to identify marks

## **Quik Detect– Paint Laydown**

ALL-WEATHER®