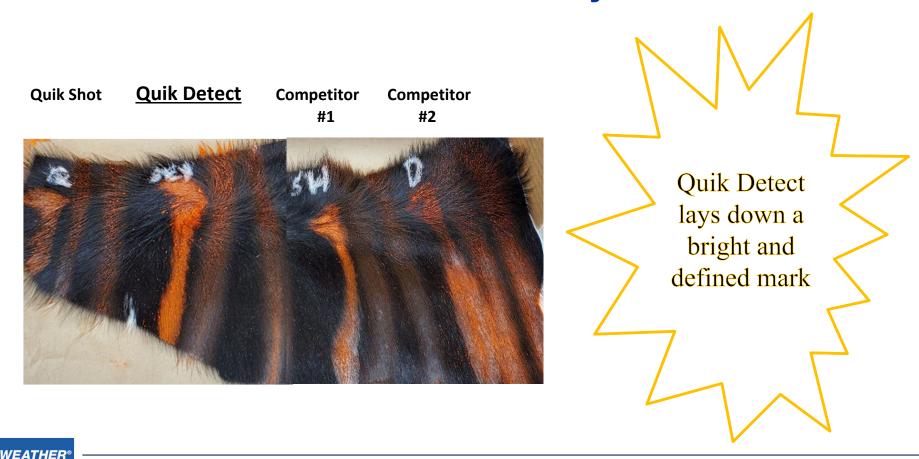

## **Quik Detect– Paint Laydown**

ALL-WEATHER®

### **More Paint Laydown**

More distinct marking