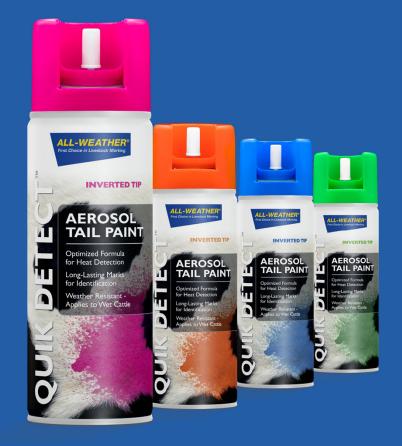

# Quik Detect<sup>™</sup> Tail Paint

**Product Training** 

## **Quick Detect**<sup>™</sup>

All-Weather Quik Detect provides a fast and economical way to mark dairy and beef cattle. The high-visibility colors are long lasting and easily seen on all colors of cows.

The special oil-based paint formula is quick drying and long lasting and works well in all environments.

ALL-WEATHER®

### **Inverted Cap**

Specialized nozzle for increased paint volume and control