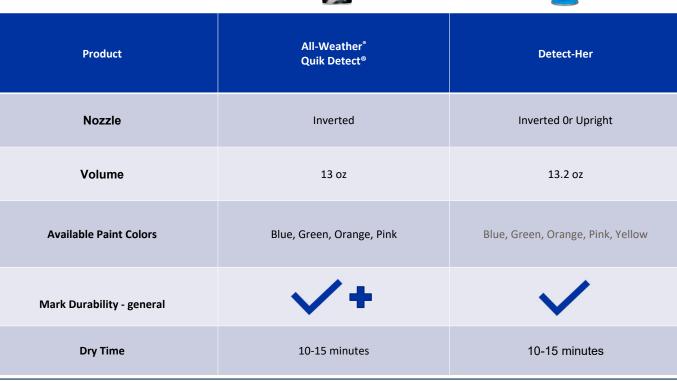

t<sup>®</sup> vs Quik Shot<sup>®</sup>– Quik Product Comparison





- Quik Detect is a premium version of our livestock marking aerosol paint.
- It is in addition to our current Quik Shot we will offer both versions of our aerosol paint
- Offers customers options based on their marking preference and needs
- Quik Detect is more durable and may be used for longer term marking as well as heat detection
- Works well in wet environments and under misters
- Quik Shot paint is lower priced and is great for general marking
- Quick Detect 4 colors Orange, Pink, Blue and Green
- Quik Shot 6 colors Orange, Pink, Blue, Green, Black & Red
- Both Products are the same size

\* Should be tested first to determine suitability

#### ALL-WEATHER®

## **Quik Detect®– Competitive Analysis**



DETECTIONER



ALL-WEATHER®



## **Quik Detect– Paint Laydown**

ALL-WEATHER®

# **Quik Detect® Livestock Marking Spray Paint**



### In-Stock and ready to ship December 20, 2022

Case Quantity: 12 cans