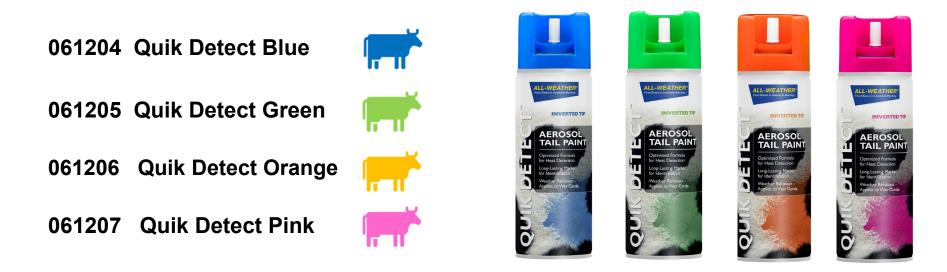

## Quik Detect<sup>®</sup> vs Quik Shot<sup>®</sup>– Quik Product Comparison

- Quik Detect is a premium version of our livestock marking aerosol paint.
- It is in addition to our current Quik Shot we will offer both versions of our aerosol paint
- Offers customers options based on their marking preference and needs
- Quik Detect is more durable and may be used for longer term marking as well as heat detection
- Works well in wet environments and under misters
- Quik Shot paint is lower priced and is great for general marking
- Quick Detect 4 colors Orange, Pink, Blue and Green
- Quik Shot 6 colors Orange, Pink, Blue, Green, Black & Red
- Both Products are the same size