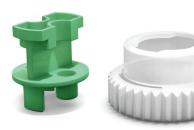

## USING VETTEC 210CC DISPENSING SYSTEM

Load cartridge into dispensing gun

Unscrew locking collar and remove green plug, place aside for future use.

**Equalize cartridge** 

Attach mix tip and screw locking collar back on to secure. (After use, remove locking collar and mix tip. Insert green plug and screw locking collar back in place to preserve remaining material).