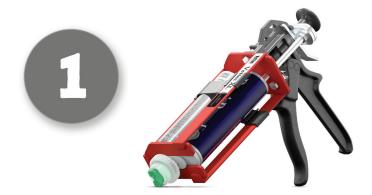

## USING VETTEC 210CC DISPENSING SYSTEM

Load cartridge into dispensing gun

Unscrew locking collar and remove green plug, place aside for future use.

**Equalize cartridge** 

Attach mix tip and screw locking collar back on to secure. (After use, remove locking collar and mix tip. Insert green plug and screw locking collar back in place to preserve remaining material).