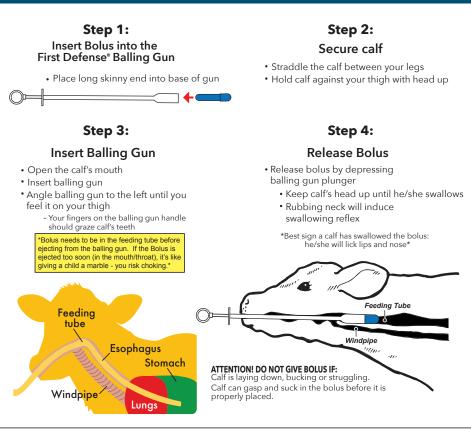

## BOLUS INSTRUCTIONS TO RECEIVE A FREE BALLING GUN CALL 1-800-466-8235

#### **Step 1:** Take gel tube out of refrigerator

• Gel Tube can go straight from the refrigerator into the calf

Step 3: Remove cap, place tip at the back of the throat, toward the cheek pocket • Initiate the plunger and over a few seconds, slowly squeeze entire tube contents into the calf's mouth, ensuring the calf swallows all of the gel Step 2: Secure calf

Hold calf against your thigh with head up

**Step 4:** Massage calf's throat while holding its head up to get the calf to swallow

Protocol Tracker: Blue dye is non-digestible serving as a tracker through the system to ensure calf received treatment.

First fecal stool after administration will be blue-green in color.

FirstDefenseCalfHealth.com

Feedina Tube

.11

Windpipe

800.466.8235