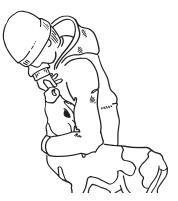

#### **Step 1:** Take gel tube out of refrigerator

• Gel Tube can go straight from the refrigerator into the calf

Step 3: Remove cap, place tip at the back of the throat, toward the cheek pocket • Initiate the plunger and over a few seconds, slowly squeeze entire tube contents into the calf's mouth, ensuring the calf swallows all of the gel Step 2: Secure calf

Hold calf against your thigh with head up

**Step 4:** Massage calf's throat while holding its head up to get the calf to swallow

Protocol Tracker: Blue dye is non-digestible serving as a tracker through the system to ensure calf received treatment.